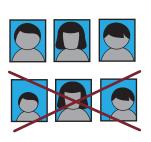

1. Once the photo is captured, the user may choose to preview the photo.

2. The user can adjust manually crop the image using the cropping tool.

 Once the photo is cropped, they may also choose from a "Brady Bunch" selection of that photo with different brightness variations.