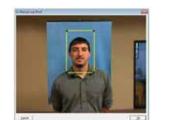

Once Click Performs Multiple Steps to Capture the Best Image

## **One Click Automation**

IDPix1000 Pro software is unique because it performs a number of automated functions to guarantee a perfect picture every time with only one click. Other camera software solutions require users to click through a number of steps to get the same results. With IDPix 1000 Pro, you don't have to remember all those steps. Just point and click.

#### **Adjustment Options**

While IDPix 1000 Professional software provides a one click capture process that automatically captures the photo in seconds, it also provides the option for the user to make some minor adjustments if desired.

1. Once the photo is captured, the user may choose to preview the photo.

2. The user can adjust manually crop the image using the cropping tool.

 Once the photo is cropped, they may also choose from a "Brady Bunch" selection of that photo with different brightness variations.