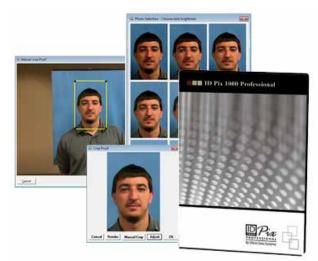

#### **Adjustment Options**

While IDPix 1000 Professional software provides a one click capture process that automatically captures the photo in seconds, it also provides the option for the user to make some minor adjustments if desired.

1. Once the photo is captured, the user may choose to preview the photo.

2. The user can adjust manually crop the image using the cropping tool.

 Once the photo is cropped, they may also choose from a "Brady Bunch" selection of that photo with different brightness variations.