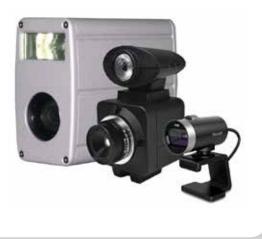

#### Long Life Camera Solutions

Avoid sinking money into digital cameras that quickly become outdated and have to be replaced due to a lack of manufacturer support. Choose from a selection of long life cycle cameras that are integrated with BadgePass, IDCentre, WebID and Mobile ID 1.0 providing a more comprehensive camera capture solution. Choose from simple web cams to higher end AutoCam camera.

#### **Camera Options**

Choose from a variety of long life cycle cameras designed to exclude the numerous buttons and knobs normally used to adjust settings and control functions. This simple design allows the camera to be integrated with IDPix 1000 Pro software and other identity software without the risk of settings being compromised by users. By protecting the settings, users are guaranteed a consistent, quality photo every time they take a picture with the simple click of one button.