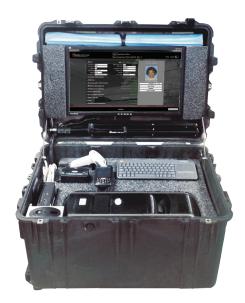

# An All-In-One Mobile Badging Unit

The Mobile Badging Unit is a fully integrated, turn-key solution packaged as a compact, self-contained workstation that includes everything you need to photograph, identify and print IDs immediately on-site. The Mobile Badging Unit is designed to quickly be transported and setup with little to no preparation. Just lift the lid, power up and you're ready to go!

This workstation is a complete solution used to issue credentials on-site and can be integrated with other mobile solutions to track personnel and assets and manage information. The durable, water tight casing can house a command workstation, badging system, cable management, mobile tracking devices and badging supplies while protecting the equipment from atmospheric hazards.

# MBU Specifications

Weight: Varies depending on components included. Standard Case: Typical weight is 102 lbs. Mini Case: Typical weight is 65 lbs.

#### **Dimensions:**

Standard Case: 32W x 24D x 20H Mini Case: 26W x 24D x 13H

# **MBU Features**

- > Issue secure, high quality photo IDs instantly on-site.
- > A mobile, compact solution makes it easy to transport and store each unit for quick access.
- > Each badging unit is protected by a durable, water tight case making it suitable for outdoor use.
- > A fully integrated badging solution w/cable management that requires no assembly and quick & easy setup.
- > Wireless router and keyboard.
- > Large 24" flat screen monitor (Std case).
- > Technology tower with 2 110V outlets (Std Case only)
- > VGA outlet for dual monitor.
- > Ethernet hub with 5 ports.
- > Tethered scanner 1D (2D optional).
- > 2 accessible USB connections.