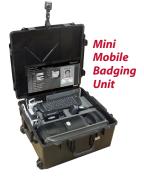

# An All-In-One Mobile Badging Unit

The Mobile Badging Unit is a fully integrated, turn-key solution packaged as a compact, self-contained workstation that includes everything you need to photograph, identify and print IDs immediately on-site. The Mobile Badging Unit is designed to quickly be transported and setup with little to no preparation. Just lift the lid, power up and you're ready to go!

This workstation is a complete solution used to issue credentials on-site and can be integrated with other mobile solutions to track personnel and assets and manage information. The durable, water tight casing can house a command workstation, badging system, cable management, mobile tracking devices and badging supplies while protecting the equipment from atmospheric hazards.

# MBU Specifications

Weight: Varies depending on components included. Standard Case: Typical weight is 102 lbs. Mini Case: Typical weight is 65 lbs.

#### **Dimensions:**

Standard Case: 32W x 24D x 20H Mini Case: 26W x 24D x 13H

# **MBU Features**

- > Issue secure, high quality photo IDs instantly on-site.
- > A mobile, compact solution makes it easy to transport and store each unit for quick access.
- > Each badging unit is protected by a durable, water tight case making it suitable for outdoor use.
- > A fully integrated badging solution w/cable management that requires no assembly and quick & easy setup.
- > Wireless router and keyboard.
- > Large 24" flat screen monitor (Std case).
- > Technology tower with 2 110V outlets (Std Case only)
- > VGA outlet for dual monitor.
- > Ethernet hub with 5 ports.
- > Tethered scanner 1D (2D optional).
- > 2 accessible USB connections.