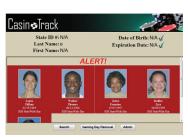

## **How It Works**

Every player who enters the facility is required to have their driver's license or state issued ID scanned. The information is populated into the Casino Track software and is instantly checked against multiple exclusion databases and identified as either approved or barred. Users are also able to perform a manual search by typing in a person's name. If a match appears based on search criteria, a screen shot of possible violators appear along with their photo. This provides the capability of verifying the identity of an individual before confronting them.

Approved Scan

Plaver Search

Barred Player Alert

Barred Player Listing