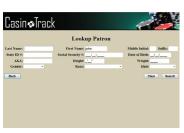

## **How It Works**

Every player who enters the facility is required to have their driver's license or state issued ID scanned. The information is populated into the Casino Track software and is instantly checked against multiple exclusion databases and identified as either approved or barred. Users are also able to perform a manual search by typing in a person's name. If a match appears based on search criteria, a screen shot of possible violators appear along with their photo. This provides the capability of verifying the identity of an individual before confronting them.

Approved Scan

Plaver Search

Barred Player Alert

Barred Player Listing