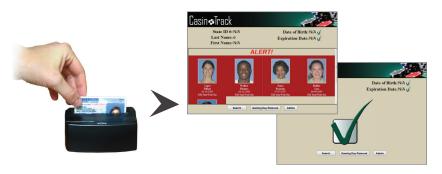

## **Identify Barred Players As They Walk Through The Door**

The Casino Track software is an effective solution used by gambling facilities to identify and track players who are listed on voluntary internal or state barred self-exclusion lists. This solution greatly reduces the risk of a player entering the casino or cashing out by verifying their identity as soon as they enter the facility. Gambling organizations are able to increase security and reduce the possibility of paying expensive fines associated with having barred players on their property by using the Casino Track solution.

## **How It Works**

Every player who enters the facility is required to have their driver's license or state issued ID scanned. The information is populated into the Casino Track software and is instantly checked against multiple exclusion databases and identified as either approved or barred. Users are also able to perform a manual search by typing in a person's name. If a match appears based on search criteria, a screen shot of possible violators appear along with their photo. This provides the capability of verifying the identity of an individual before confronting them.

Approved Scan

Plaver Search

Barred Player Alert

Barred Player Listing