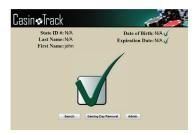

## **How It Works**

Every player who enters the facility is required to have their driver's license or state issued ID scanned. The information is populated into the Casino Track software and is instantly checked against multiple exclusion databases and identified as either approved or barred. Users are also able to perform a manual search by typing in a person's name. If a match appears based on search criteria, a screen shot of possible violators appear along with their photo. This provides the capability of verifying the identity of an individual before confronting them.

Approved Scan

Plaver Search

Barred Player Alert

Barred Player Listing