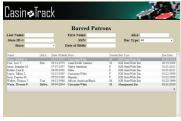

## **How It Works**

Every player who enters the facility is required to have their driver's license or state issued ID scanned. The information is populated into the Casino Track software and is instantly checked against multiple exclusion databases and identified as either approved or barred. Users are also able to perform a manual search by typing in a person's name. If a match appears based on search criteria, a screen shot of possible violators appear along with their photo. This provides the capability of verifying the identity of an individual before confronting them.

Approved Scan

Plaver Search

Barred Player Alert

Barred Player Listing

## Casino Track Features

- > Save money by avoiding fines.
- > Increase security at the entrance.
- > Reduce risk of having a barred player on the premises.
- > Quickly verify identity, age and status.
- > Automatic & manual lookup.
- > View complete list of barred players.
- > Check information against multiple exclusion lists.
- > A user-friendly software program.
- > Instantly view player information.