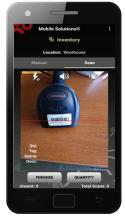

Inventory Management

Keep an accurate asset inventory, by updating your asset management software from anywhere, at any time. Simply enter an accurate count of assets in-hand, while on-site.

### Register a New Asset

Identify and track any item from small electronics or expensive tools, to large vehicles and machinery. Track items by department, grant and purchase date. Replenish Assets

Restock inventory by manually entering an item or scanning it's barcode before entering quantities added to inventory.