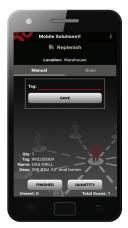

### Register a New Asset

Identify and track any item from small electronics or expensive tools, to large vehicles and machinery. Track items by department, grant and purchase date. Replenish Assets

Restock inventory by manually entering an item or scanning it's barcode before entering quantities added to inventory.