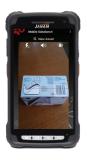

## **Enterprise Grade Device**

The XT1 handheld device provides a more ruggedized mobile device to partner with the Mobile Solutions<sup>®</sup> Asset App. It's features provide a higher level of quality for a solution that meets enterprise & government requirements including IP54 standards.