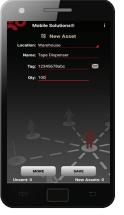

### Register a New Asset

Identify and track any item from small electronics or expensive tools, to large vehicles and machinery. Track items by department, grant and purchase date. Replenish Assets

Restock inventory by manually entering an item or scanning it's barcode before entering quantities added to inventory.