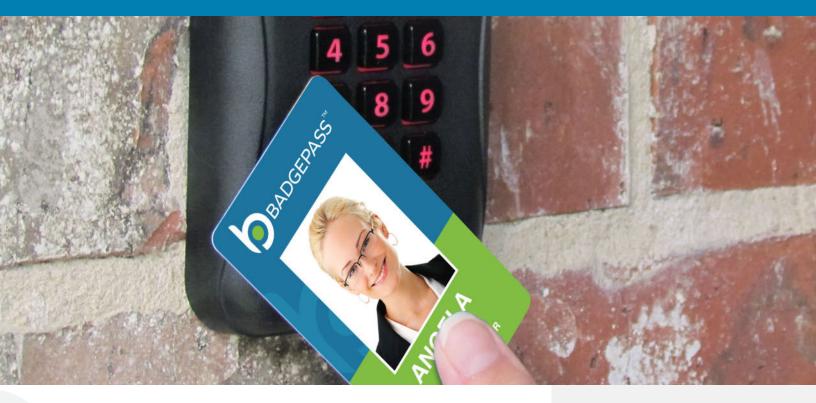

## **Secure Credential Management**

BadgePass Access Manager is unlike any other access control product on the market. It is part of a complete credential management platform, giving you the ability to seamlessly issue and activate secure credentials for door access and all other ID-related applications in your facility.